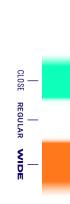

## **GET YOUR FIT**

Make a note of your fit: CLOSE, REGULAR, or **WIDE**.

Remember, the output of this tool is just a guide. If the guided size is inconsistent to what you normally buy and the new size doesn't feel comfortable or secure, then you shouldn't use them.