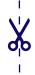

## **GET FULLY ERECT**

Cut out the **FitFinder** tool and cut a slit along the dotted line.
Then relax, get yourself comfortable and make sure your penis is erect.

2

## **MEASURE UP**

Wrap the narrow end of the **FitFinder** tool around the mid part of your erect shaft and pull the tool through the slit to line the zones up-X marks the spot.

Refer to the diagram for help.

\*Watch out for sharp edges and paper cuts!